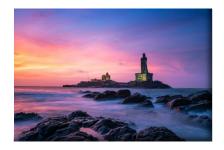

## RAMESHWARAM – MADURAI – KODAI

Day 1: - Departure Pune for Madurai by train at 03.50 p.m. Train journey. (16339) (Nagarcoil Express)

- Day 2: Madurai arrival at 08.55 p.m. and halt at Madurai.
- Day 3: after breakfast, Madurai local sightseeing like Meenakshi Temple etc. and proceed to Kodai and halt.
- Day 4: after breakfast, Full day Kodai local sightseeing and halt. (Evening visit to Kodai Canal)
- Day 5: after breakfast, proceed to Rameshwaram from Kodai and halt.
- Day 6: Rameshwar Darshan, Pooja and full day halt at Rameshwaram.
- Day 7: Departure Rameshwaram for Kanyakumari, Kanyakumari arrival and halt.
- Day 8: Full day Kanyakumari Darshan and halt.

Day 9: - Departure Kanyakumari at early morning 05.45 a.m. by Kep Mumbai Express Mumbai for Pune (16382 Kep Mumbai Express) (Train Journey)

Day 10: - Pune arrival at 12.40 a.m. Tour end.