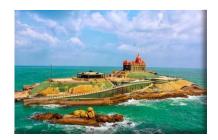

## RAMESHWARAM – MADURAI – KODAI

Day 1: - Departure Pune for Madurai by train at 03.50 p.m. Train journey. (16339) (Nagarcoil Express)

- Day 2: Madurai arrival at 08.55 p.m. and halt at Madurai.
- Day 3: after breakfast, Madurai local sightseeing like Meenakshi Temple etc. and proceed to Kodai and halt.
- Day 4: after breakfast, Full day Kodai local sightseeing and halt. (Evening visit to Kodai Canal)
- Day 5: after breakfast, proceed to Rameshwaram from Kodai and halt.
- Day 6: Rameshwar Darshan, Pooja and full day halt at Rameshwaram.
- Day 7: Departure Rameshwaram for Kanyakumari, Kanyakumari arrival and halt.
- Day 8: Full day Kanyakumari Darshan and halt.

Day 9: - Departure Kanyakumari at early morning 05.45 a.m. by Kep Mumbai Express Mumbai for Pune (16382 Kep Mumbai Express) (Train Journey)

Day 10: - Pune arrival at 12.40 a.m. Tour end.