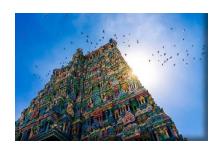

## RAMESHWARAM – MADURAI – KODAI

Day 1: - Departure Pune for Madurai by train at 03.50 p.m. Train journey. (16339) (Nagarcoil Express)

- Day 2: Madurai arrival at 08.55 p.m. and halt at Madurai.
- Day 3: after breakfast, Madurai local sightseeing like Meenakshi Temple etc. and proceed to Kodai and halt.
- Day 4: after breakfast, Full day Kodai local sightseeing and halt. (Evening visit to Kodai Canal)
- Day 5: after breakfast, proceed to Rameshwaram from Kodai and halt.
- Day 6: Rameshwar Darshan, Pooja and full day halt at Rameshwaram.
- Day 7: Departure Rameshwaram for Kanyakumari, Kanyakumari arrival and halt.
- Day 8: Full day Kanyakumari Darshan and halt.