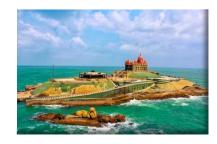

## RAMESHWARAM – MADURAI – KODAI

Day 1: - Departure Pune for Madurai by train at 03.50 p.m. Train journey. (16339) (Nagarcoil Express)

- Day 2: Madurai arrival at 08.55 p.m. and halt at Madurai.
- Day 3: after breakfast, Madurai local sightseeing like Meenakshi Temple etc. and proceed to Kodai and halt.
- Day 4: after breakfast, Full day Kodai local sightseeing and halt. (Evening visit to Kodai Canal)
- Day 5: after breakfast, proceed to Rameshwaram from Kodai and halt.
- Day 6: Rameshwar Darshan, Pooja and full day halt at Rameshwaram.
- Day 7: Departure Rameshwaram for Kanyakumari, Kanyakumari arrival and halt.
- Day 8: Full day Kanyakumari Darshan and halt.