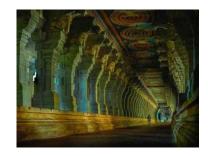

## RAMESHWARAM – MADURAI – KODAI

Day 1: - Departure Pune for Madurai by train at 03.50 p.m. Train journey. (16339) (Nagarcoil Express)

- Day 2: Madurai arrival at 08.55 p.m. and halt at Madurai.
- Day 3: after breakfast, Madurai local sightseeing like Meenakshi Temple etc. and proceed to Kodai and halt.
- Day 4: after breakfast, Full day Kodai local sightseeing and halt. (Evening visit to Kodai Canal)
- Day 5: after breakfast, proceed to Rameshwaram from Kodai and halt.
- Day 6: Rameshwar Darshan, Pooja and full day halt at Rameshwaram.
- Day 7: Departure Rameshwaram for Kanyakumari, Kanyakumari arrival and halt.
- Day 8: Full day Kanyakumari Darshan and halt.