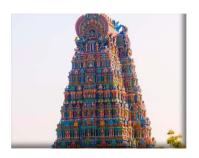

## RAMESHWARAM – MADURAI – KODAI

Day 1: - Departure Pune for Madurai by train at 03.50 p.m. Train journey. (16339) (Nagarcoil Express)

- Day 2: Madurai arrival at 08.55 p.m. and halt at Madurai.
- Day 3: after breakfast, Madurai local sightseeing like Meenakshi Temple etc. and proceed to Kodai and halt.
- Day 4: after breakfast, Full day Kodai local sightseeing and halt. (Evening visit to Kodai Canal)
- Day 5: after breakfast, proceed to Rameshwaram from Kodai and halt.
- Day 6: Rameshwar Darshan, Pooja and full day halt at Rameshwaram.
- Day 7: Departure Rameshwaram for Kanyakumari, Kanyakumari arrival and halt.
- Day 8: Full day Kanyakumari Darshan and halt.