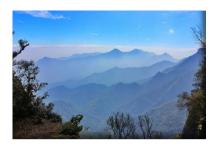

## RAMESHWARAM – MADURAI – KODAI

Day 1: - Departure Pune for Madurai by train at 03.50 p.m. Train journey. (16339) (Nagarcoil Express)

- Day 2: Madurai arrival at 08.55 p.m. and halt at Madurai.
- Day 3: after breakfast, Madurai local sightseeing like Meenakshi Temple etc. and proceed to Kodai and halt.
- Day 4: after breakfast, Full day Kodai local sightseeing and halt. (Evening visit to Kodai Canal)
- Day 5: after breakfast, proceed to Rameshwaram from Kodai and halt.
- Day 6: Rameshwar Darshan, Pooja and full day halt at Rameshwaram.
- Day 7: Departure Rameshwaram for Kanyakumari, Kanyakumari arrival and halt.
- Day 8: Full day Kanyakumari Darshan and halt.