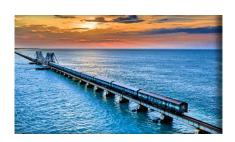

## RAMESHWARAM – MADURAI – KODAI

Day 1: - Departure Pune for Madurai by train at 03.50 p.m. Train journey. (16339) (Nagarcoil Express)

- Day 2: Madurai arrival at 08.55 p.m. and halt at Madurai.
- Day 3: after breakfast, Madurai local sightseeing like Meenakshi Temple etc. and proceed to Kodai and halt.
- Day 4: after breakfast, Full day Kodai local sightseeing and halt. (Evening visit to Kodai Canal)
- Day 5: after breakfast, proceed to Rameshwaram from Kodai and halt.
- Day 6: Rameshwar Darshan, Pooja and full day halt at Rameshwaram.
- Day 7: Departure Rameshwaram for Kanyakumari, Kanyakumari arrival and halt.
- Day 8: Full day Kanyakumari Darshan and halt.